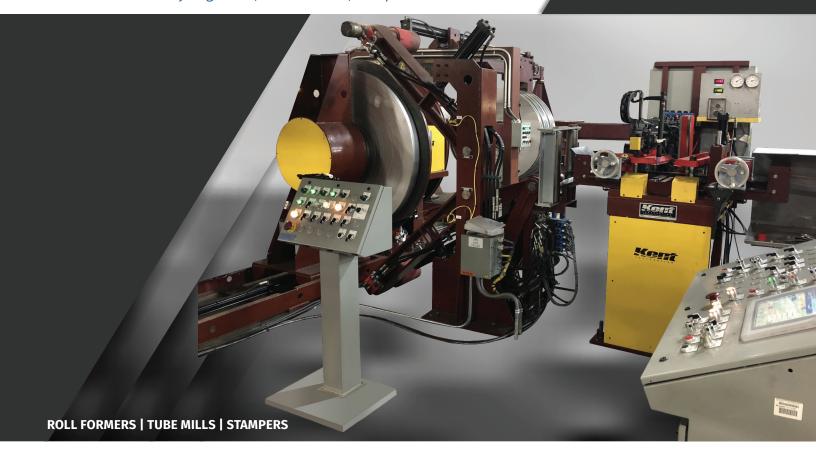

## **Complete Entry Systems**

Trusted since 1971 by engineers, maintenance, and production leaders

**ENTRY** 

COMPLETE ENTRY
SYSTEMS FOR COILED
STRIP PROCESSING.

WHETHER A FULL SYSTEM OR SINGLE COMPONENT, WE HAVE A SOLUTION. MANUALLY OPERATED AND FULLY AUTOMATIC OPTIONS AVAILABLE.

## **Complete Entry Systems**

Fully integrated complete entry systems and individual components for strip processing.

Systems designed based on strip parameters. Solutions available for a wide range of specifications.