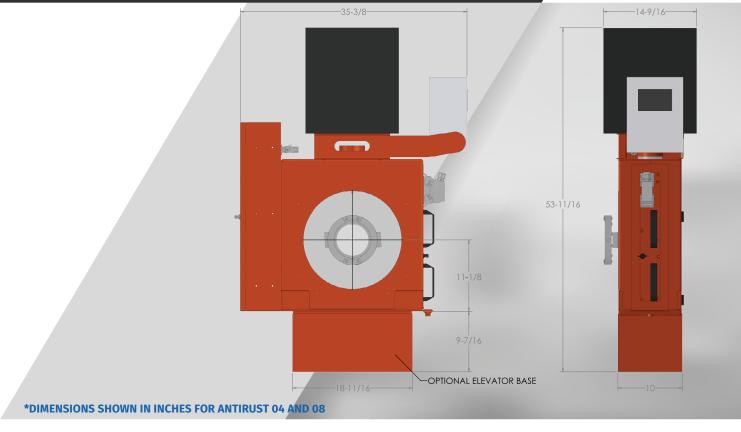

|           | ANTIRUST  | ANTIRUST               | ANTIRUST               | ANTIRUST               | ANTIRUST               | ANTIRUST                |
|-----------|-----------|------------------------|------------------------|------------------------|------------------------|-------------------------|
|           | MINI      | 04-S                   | 04                     | 08                     | 12                     | 1000                    |
| ROUND     | MIN 0.08" | MIN 0.31"              | MIN 0.31"              | MIN 0.83"              | MIN 2.00"              | MIN 4.00"               |
|           | MAX 0.40" | MAX 1.50"              | MAX 3.00"              | MAX 5.00"              | MAX 8.62"              | MAX 16.00"              |
| SQUARE    | N/A       | MIN 0.31"<br>MAX 1.50" | MIN 0.31"<br>MAX 2.12" | MIN 0.58"<br>MAX 3.54" | MIN 1.41"<br>MAX 6.10" | MIN 2.83"<br>MAX 11.30" |
| RECTANGLE | N/A       | MIN 0.31"<br>MAX 1.50" | MIN 0.31"<br>MAX 2.12" | MIN 0.58"<br>MAX 3.54" | MIN 1.41"<br>MAX 6.10" | MIN 2.83"<br>MAX 11.30" |