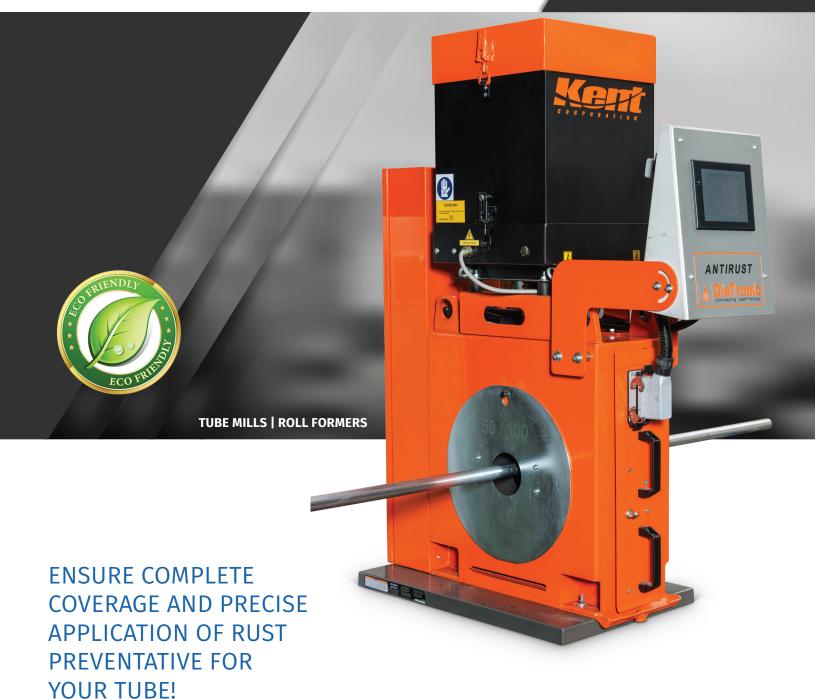

## **LCP ANTIRUST System**

Reduce consumption and increase protection of your rust preventative

- ▶ 60% reduction of consumption
- Eliminate product claims
- No overspray
- Guaranteed 100% tube coverage
- ▶ Eliminate harmful oils from the air and shop floor

## **LCP ANTIRUST System**

Reduce consumption and increase protection for your tube. Typical installs have seen a 60% reduction of oil consumption!

LCP ANTIRUST systems are available from 0.080" to 16" diameter tubing. Contact a Kent specialist for recommendations on the best machine for your application.