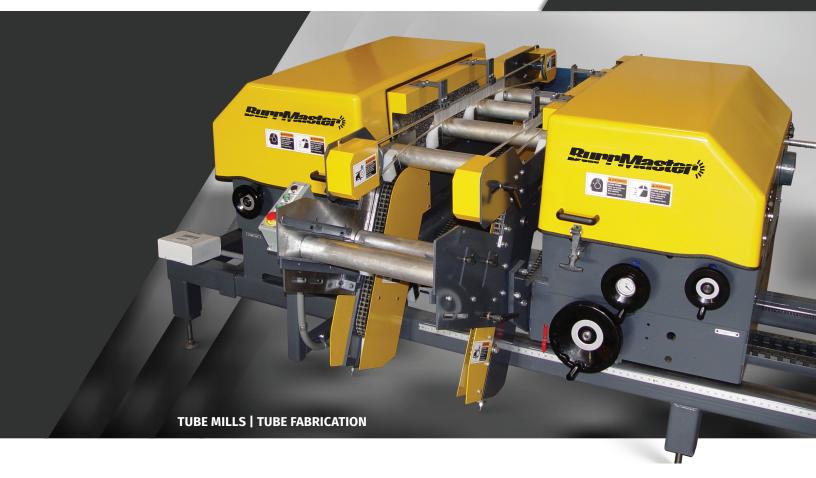

## **Double End Tube Deburring**

Trusted since 1971 by engineers, maintenance, and production leaders

THOUSANDS SOLD WORLDWIDE.
USED BY TUBE MILLS AND
TUBE FABRICATORS TO DEBURR
TUBE ENDS FOLLOWING THEIR
CUTTING PROCESS.

## **Double End Tube Deburring**

Automatically and simultaneously removes burrs on the OD and ID of both tube ends. Tube length changeovers typically done in 2 minutes or less.

## \*DIMENSIONS SHOWN IN INCHES FOR MODEL 2-120

Burrmaster double end deburring machines have one fixed head and one movable head to adjust for length requirements. Easy setup and high production rates allow the machine to be used in-line or off-line as needed.