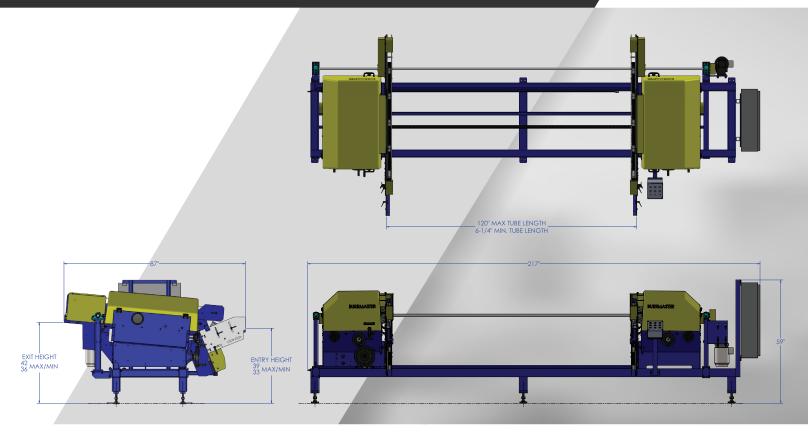

## \*DIMENSIONS SHOWN IN INCHES FOR MODEL 2-120

Burrmaster double end deburring machines have one fixed head and one movable head to adjust for length requirements. Easy setup and high production rates allow the machine to be used in-line or off-line as needed.

| Burrmaster   | Min OD | Max OD | Max<br>Square | Min<br>Length | Max<br>Length | Brush<br>OD | Brush<br>Length |
|--------------|--------|--------|---------------|---------------|---------------|-------------|-----------------|
| Model 05     | 0.125" | 1.75"  | 1"            | 3.75"         | 120"          | 12"         | 12"             |
| Model 05 STR | 0.375" | 3"     | 2"            | 3.75"         | 120"          | 12"         | 18"             |
| Model 8      | 0.500" | 3"     | N/A           | 1.50"         | 40"           | 12"         | 18"             |
| Model 2      | 0.500" | 3.50"  | 2.50"         | 6"            | 120"          | 12"         | 24"             |
| Model 2 STR  | 0.750" | 5"     | 3"            | 8"            | 120"          | 14"         | 30"             |
| Model 3      | 1"     | 6"     | 4"            | 10"           | 120"          | 16"         | 42"             |
|              |        |        |               |               |               |             |                 |